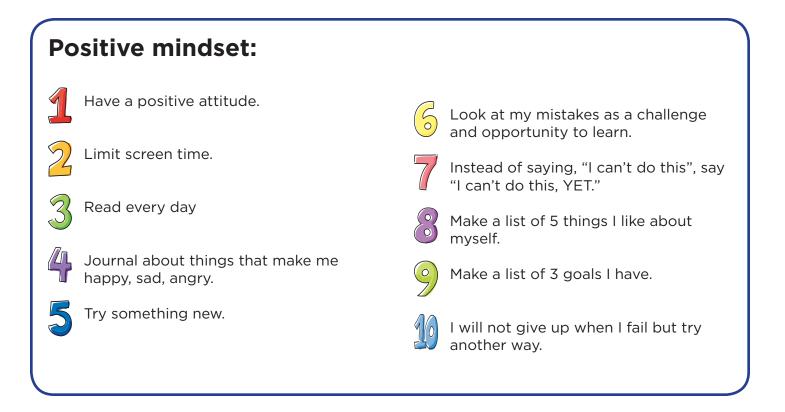

|

www.SummerFitLearning.com

## Summer Fif Activities

## Healthy Habit Ideas:

- Exercise every day. Get outside and walk, run, stretch, and play.
- □ Cut out sugar and limit sweets.
- □ Eat more fruits and vegetables.
- Read food labels and learn to watch for sugar, salt, and fat.
- □ Wash my hands properly.
- Get over 8 hours of sleep each night.
- □ Wear fresh clothes every day.
- Brush my teeth twice a day.

- I will make good food choices and eat a variety of foods from all the food groups. (dairy, grains, protein, fruits, and vegetables).
- Stay safe and wear a helmet when on my bike, skates, scooter, skateboard.
- Wear my seatbelt every time I am in the car.
- Drink more water.
- I will wear sunscreen and a hat when going outside.
- Give up soda and juice for the week.